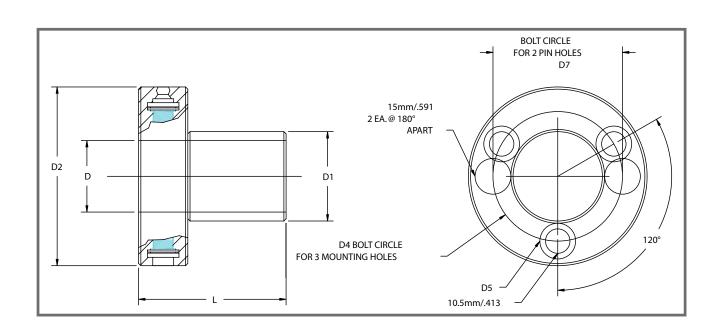

#### **Technical Information**

- Type A and AI is pressed into the cutting tool and retained by screws
- Type A sleeve is operated with a high pressure pump
- When pressurized: Inner sleeve expands towards the spindle
- Type AI sleeve is operated with a T-wrench

Special Sizes are non-standard sleeves

<sup>\*)</sup> The A E45 sleeve has two carrier pegs, 8.5 x 5 mm.

<sup>\*\*)</sup> The A E50 has two, threaded M5-holes for carrier pegs, on a 70 mm bolt circle diameter.

<sup>\*\*\*)</sup> The A-1-1/4"/40 has two tool fastening holes.