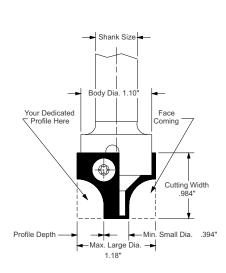

#### Advantages

- Reduced set-up time because of fewer parts and a constant cutting circle.
- Extended tool life over brazed tooling due to insert accuracy and superior carbide grades.

|          | Max.<br>Cutting Width |      | Max. Profile<br>Cutting Depth |      | Shank<br>Size | Min. Small<br>Diameter |      | Max. Large<br>Diameter |       | Body Diameter |       | Uses<br>Insert |
|----------|-----------------------|------|-------------------------------|------|---------------|------------------------|------|------------------------|-------|---------------|-------|----------------|
| Part No. | mm                    | in.  | mm                            | in   | Inches        | mm                     | in.  | mm                     | in.   | mm            | in.   | No.            |
| ND141    | 25                    | .98" | See Dra                       | wing | 1/2"          | 10                     | .39" | 30                     | 1.18" | 28            | 1.10" | 6738           |
| ND144    | 25                    | .98" | See Drawing                   |      | 3/4"          | 10                     | .39" | 30                     | 1.18" | 28            | 1.10" | 6738           |