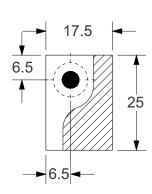

#### Advantages

- Reduced set-up time because of fewer parts and a constant cutting circle.
- Extended tool life over brazed tooling due to insert accuracy and superior carbide grades.

|          | Max.<br>Cutting Width |      | Max. Profile<br>Cutting Depth |      | Shank<br>Size | Min. Small<br>Diameter |      | Max. Large<br>Diameter |       | Body Diameter |       | Uses<br>Insert |
|----------|-----------------------|------|-------------------------------|------|---------------|------------------------|------|------------------------|-------|---------------|-------|----------------|
| Part No. | mm                    | in.  | mm                            | in   | Inches        | mm                     | in.  | mm                     | in.   | mm            | in.   | No.            |
| ND141    | 25                    | .98" | See Dra                       | wing | 1/2"          | 10                     | .39" | 30                     | 1.18" | 28            | 1.10" | 6738           |
| ND144    | 25                    | .98" | See Drawing                   |      | 3/4"          | 10                     | .39" | 30                     | 1.18" | 28            | 1.10" | 6738           |