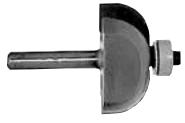

## 2 Flute Cove Box & Keyhole Router Bits

Select radii for use in numerous applications. Balanced 2 flute design for smooth cutting and excellent finishes. Adds a decorative touch to drawer fronts, furniture and cabinet doors. Can also be used for drop-leaf construction of table tops by matching the radius with our roundover bits.

## Cove Box with Bearing

| Part No. | <b>Cutting Radius</b> | Large Diameter | <b>Shank Size</b> | <b>Cut Edge Length</b> |
|----------|-----------------------|----------------|-------------------|------------------------|
| RC576    | 3/16                  | 7/8            | 1/4               | 1/2                    |
| RC579    | 1/4                   | 1              | 1/4               | 1/2                    |
| RC582    | 3/8                   | 1-1/4          | 1/4               | 9/16                   |
| RC585    | 1/2                   | 1-1/2          | 1/4               | 5/8                    |
| RC588    | 1/4                   | 1              | 1/2               | 1/2                    |
| RC591    | 3/8                   | 1-1/4          | 1/2               | 9/16                   |
| RC594    | 1/2                   | 1-1/2          | 1/2               | 5/8                    |
| RC595    | 5/8                   | 1-3/4          | 1/2               | 3/4                    |
| RC596    | 3/4                   | 2              | 1/2               | 7/8                    |
| RC597    | 1                     | 2-1/2          | 1/2               | 1                      |

All Cove Bits Above Use a B3 Bearing