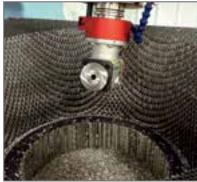

## UltraLINE Duo Aggregate

UltraLINE aggregates add 4th axis capability to your CNC router. Perform routing, boring, mortising, and sawing operations faster and easier. We recommend UltraLINE aggregates for sawing using blades larger than 7", V-grooving, heavy routing operations, cutting MDF, composite materials, or cutting aluminum.