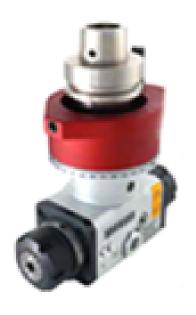

## UltraLINE Duo Aggregate

UltraLINE aggregates add 4th axis capability to your CNC router. Perform routing, boring, mortising, and sawing operations faster and easier. We recommend UltraLINE aggregates for sawing using blades larger than 7", V-grooving, heavy routing operations, cutting MDF, composite materials, or cutting aluminum.

## **Features**

- Oil bath gear lubrication for superior wear resistance during heavy-duty operations
- Dual, right angle output (other angles available)
- Output options: ER25, ER32, saw blade, Prolock

## Includes:

- Collet nuts & wrenches
- ER collets sold separately

**Max Speed** 10.000 R.P.M. Input (Spindle) **Max Speed** 15.000 R.P.M. Output (Tool) **Max Torque** 16.25 ft/lbs **Gear Ratio** 1:1.5 Lubrication Oil Bath Max Temp. 85° C / 185° F Rotation 360° Output Same as machine spindle Direction M5, R6, S1, S2, A1, A2, **Tool Interfaces** A3, A4, 05