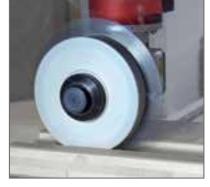

## UltraLINE Duo Aggregate

UltraLINE aggregates add 4th axis capability to your CNC router. Perform routing, boring, mortising, and sawing operations faster and easier. We recommend UltraLINE aggregates for sawing using blades larger than 7", V-grooving, heavy routing operations, cutting MDF, composite materials, or cutting aluminum.