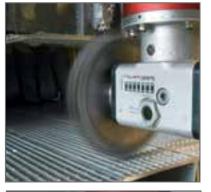

## UltraLINE Duo Aggregate

UltraLINE aggregates add 4th axis capability to your CNC router. Perform routing, boring, mortising, and sawing operations faster and easier. We recommend UltraLINE aggregates for sawing using blades larger than 7", V-grooving, heavy routing operations, cutting MDF, composite materials, or cutting aluminum.