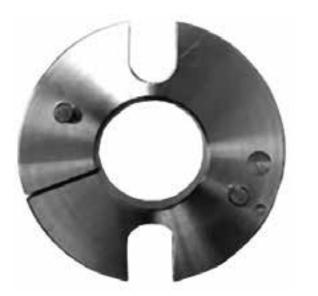

## Stiffening Collars

| Part No.  | Diameter | Bore Size |
|-----------|----------|-----------|
| SC-6-293  | 6"       | 5/8"      |
| SC-6-294  | 6"       | 1"        |
| SC-8-295  | 8"       | 1"        |
| SC-9-296  | 9"       | 1"        |
| SC-10-297 | 10"      | 1"        |

### **Technical Information**

- Made from 1/8" thick, hardened and ground plate
- Hollow ground for maximum stiffening power
- Use largest diameter stiffening collar for the application

NOTE: Bore sizes listed are standard and can not be changed due to the hardness of the steel. Additional sizes available upon request.