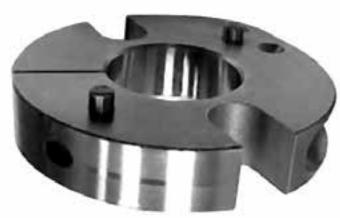

saw blades more support, resulting in straighter cuts and longer tool life
- Helps produce better quality cuts in the material

## Stiffening Collars

| Part No.  | Diameter | Bore Size |
|-----------|----------|-----------|
| SC-6-293  | 6"       | 5/8"      |
| SC-6-294  | 6"       | 1"        |
| SC-8-295  | 8"       | 1"        |
| SC-9-296  | 9"       | 1"        |
| SC-10-297 | 10"      | 1"        |

### **Technical Information**

- Made from 1/8" thick, hardened and ground plate
- Hollow ground for maximum stiffening power
- Use largest diameter stiffening collar for the application

NOTE: Bore sizes listed are standard and can not be changed due to the hardness of the steel. Additional sizes available upon request.

# Round Style Locking Collars

For an Improved Balance Set-Up