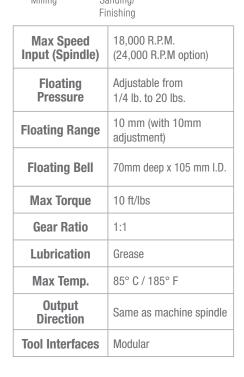

## FunctionLINE Soft Touch Aggregate

The Soft-Touch aggregate head accurately follows the contours of your stock, automatically compensating for up to 10mm of variance to maintain consistant depth-of-cut. Floating pressure is adjustable from 1/4 lb. to 20 lbs. Compressed air provides saw dust evacuation.

## Features:

- Up to 10mm of compensation for surface variation
- Eliminate re-work processing
- Optional chip guide directs dust into the machine's dust hood for a cleaner work environment