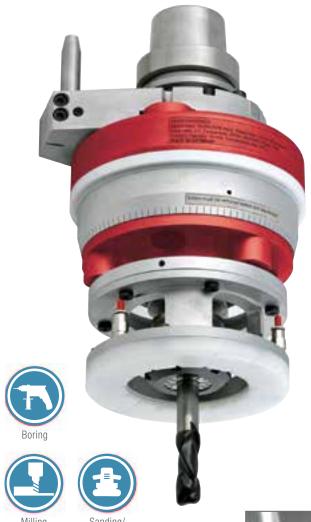

## FunctionLINE Soft Touch Aggregate

The Soft-Touch aggregate head accurately follows the contours of your stock, automatically compensating for up to 10mm of variance to maintain consistant depth-of-cut. Floating pressure is adjustable from 1/4 lb. to 20 lbs. Compressed air provides saw dust evacuation.

## Features:

- Up to 10mm of compensation for surface variation
- Eliminate re-work processing
- Optional chip guide directs dust into the machine's dust hood for a cleaner work environment

## Includes:

• Collet nut and wrench, standard floating bell, ER25 or ER32 output (your choice)