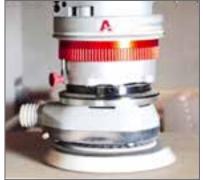

## FunctionLINE Soft Touch Aggregate

The Soft-Touch aggregate head accurately follows the contours of your stock, automatically compensating for up to 10mm of variance to maintain consistant depth-of-cut. Floating pressure is adjustable from 1/4 lb. to 20 lbs. Compressed air provides saw dust evacuation.

## Includes:

• Collet nut and wrench, standard floating bell, ER25 or ER32 output (your choice)