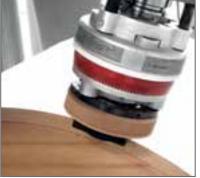

## FunctionLINE Soft Touch Aggregate

The Soft-Touch aggregate head accurately follows the contours of your stock, automatically compensating for up to 10mm of variance to maintain consistant depth-of-cut. Floating pressure is adjustable from 1/4 lb. to 20 lbs. Compressed air provides saw dust evacuation.

## Features:

- Up to 10mm of compensation for surface variation
- Eliminate re-work processing
- Optional chip guide directs dust into the machine's dust hood for a cleaner work environment