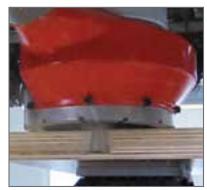

## FunctionLINE Soft Touch Aggregate

The Soft-Touch aggregate head accurately follows the contours of your stock, automatically compensating for up to 10mm of variance to maintain consistant depth-of-cut. Floating pressure is adjustable from 1/4 lb. to 20 lbs. Compressed air provides saw dust evacuation.

## Features:

- Up to 10mm of compensation for surface variation
- Eliminate re-work processing
- Optional chip guide directs dust into the machine's dust hood for a cleaner work environment