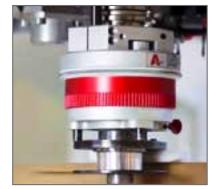

## FunctionLINE Soft Touch Aggregate

The Soft-Touch aggregate head accurately follows the contours of your stock, automatically compensating for up to 10mm of variance to maintain consistant depth-of-cut. Floating pressure is adjustable from 1/4 lb. to 20 lbs. Compressed air provides saw dust evacuation.

## Features:

- Up to 10mm of compensation for surface variation
- Eliminate re-work processing
- Optional chip guide directs dust into the machine's dust hood for a cleaner work environment