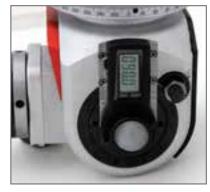

The Viso digital display aggregate takes the guesswork out of repeating angles, and makes transfer of angles from prints to aggregate easy.

## Features:

- Route, drill, saw, or mortise any angle from 0° to 100°
- Viso features digital display for easy angle setting
- Output options: combination ER25 and saw blade or modular system (Viso only)