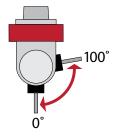

## FunctionLINE Vario/Viso Aggregate

Use Vario/Viso Aggregates to cut at any angle from 0° to 100°. They can be fitted with an ER25 output, or the Combi saw output that is compatible with 45mm or 52mm bolt circles. The Viso can also accept the modular system.

## Features:

- Route, drill, saw, or mortise any angle from 0° to 100°
- Viso features digital display for easy angle setting
- Output options: combination ER25 and saw blade or modular system (Viso only)