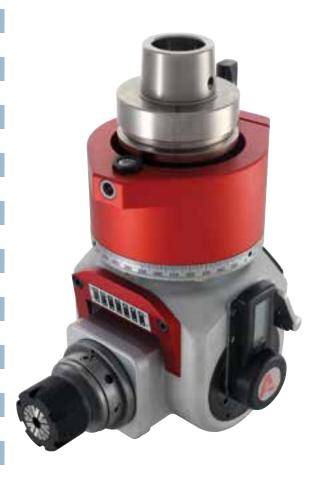

## FunctionLINE Vario/Viso Aggregate

Use Vario/Viso Aggregates to cut at any angle from 0° to 100°. They can be fitted with an ER25 output, or the Combi saw output that is compatible with 45mm or 52mm bolt circles. The Viso can also accept the modular system.

## Features:

- Route, drill, saw, or mortise any angle from 0° to 100°
- Viso features digital display for easy angle setting
- Output options: combination ER25 and saw blade or modular system (Viso only)

## Includes:

- Collet nut & wrenches
- ER collets sold separately

**Max Speed** 15,000 R.P.M. Input (Spindle) **Max Speed** 15,000 R.P.M. Output (Tool) 14.75 ft/lbs **Max Torque Gear Ratio** 1:1 Lubrication Grease Max Temp. 85° C / 185° F **Rotation** 360° **Output** Opposite of machine Direction spindle K1, K2 (Vario) **Tool Interfaces** K1, K2, Modular (Viso)