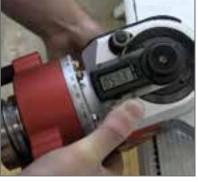

The Viso digital display aggregate takes the guesswork out of repeating angles, and makes transfer of angles from prints to aggregate easy.

## Features:

- Route, drill, saw, or mortise any angle from 0° to 100°
- Viso features digital display for easy angle setting
- Output options: combination ER25 and saw blade or modular system (Viso only)