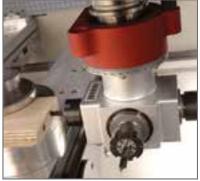

## FunctionLINE Quattro Aggregate

FunctionLINE Quattro aggregates can be configured with 4 ER25 outputs, or two ER25 and two ER32 outputs, or two modular outputs and two ER25 outputs. Modular outputs are required for saw spindles.

They provide the greatest number of configurations and operation specific tool output options for routing, boring, mortising, and sawing operations.