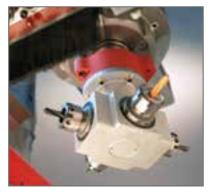

## FunctionLINE Quattro Aggregate

FunctionLINE Quattro aggregates can be configured with 4 ER25 outputs, or two ER25 and two ER32 outputs, or two modular outputs and two ER25 outputs. Modular outputs are required for saw spindles.

They provide the greatest number of configurations and operation specific tool output options for routing, boring, mortising, and sawing operations.