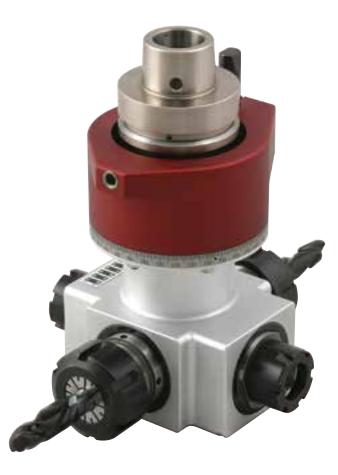

## FunctionLINE Quattro Aggregate

FunctionLINE Quattro aggregates can be configured with 4 ER25 outputs, or two ER25 and two ER32 outputs, or two modular outputs and two ER25 outputs. Modular outputs are required for saw spindles.

## Features

- Quad, right angle outputs
- Reduces time consuming tool changes
- Output options: ER25, ER32, saw blade, modular

## Includes:

- Collet nuts & wrenches
- ER collets sold separately

Boring

Milling

**Max Speed** 10,000 R.P.M. Input (Spindle) **Max Speed** 15,000 R.P.M. **Output (Tool) Max Torque** 14.75 ft/lbs **Gear Ratio** 1:1.5 Lubrication Grease 85° C / 185° F Max Temp. **Rotation** 360° Output #1 & #2 clockwise, Direction #3 & #4 opposite **Tool Interfaces** M5, R6, S1, Modular