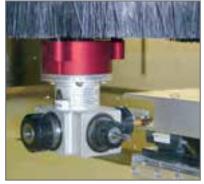

## FunctionLINE Quattro Aggregate

FunctionLINE Quattro aggregates can be configured with 4 ER25 outputs, or two ER25 and two ER32 outputs, or two modular outputs and two ER25 outputs. Modular outputs are required for saw spindles.

They provide the greatest number of configurations and operation specific tool output options for routing, boring, mortising, and sawing operations.