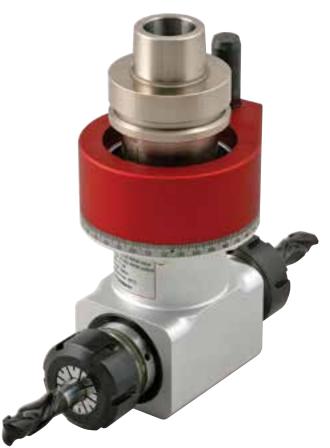

## FunctionLINE Duo Aggregate

An affordable way to add 4th axis capability to your CNC router. Able to perform routing, boring, mortising, and sawing operations.

FunctionLINE Duo aggregates can be configured with either ER25 or ER32 outputs, or a saw arbor, or for maximum flexibility a modular output that allows switching between saw spindles or ER outputs.

## Features:

- Dual, right angle output (other angles available)
- Output options: ER25, ER32, saw blade, modular

## Includes:

- Collet nut & wrenches
- ER collets sold separately

Boring

**Max Speed** 10,000 R.P.M. Input (Spindle) **Max Speed** 15,000 R.P.M. **Output (Tool)** 14.75 ft/lbs **Max Torque Gear Ratio** 1:1.5 Lubrication Grease 85° C / 185° F Max Temp. Rotation 360° Output #1 clockwise, #2 opposite Direction **Tool Interfaces** M5, R6, S1, S2, Modular