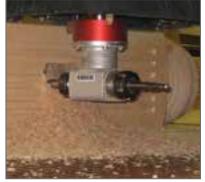

## FunctionLINE Duo Aggregate

An affordable way to add 4th axis capability to your CNC router. Able to perform routing, boring, mortising, and sawing operations.

FunctionLINE Duo aggregates can be configured with either ER25 or ER32 outputs, or a saw arbor, or for maximum flexibility a modular output that allows switching between saw spindles or ER outputs.

## Features:

- Dual, right angle output (other angles available)
- Output options: ER25, ER32, saw blade, modular

## Includes:

- Collet nut & wrenches
- ER collets sold separately

Boring

**Max Speed** 10,000 R.P.M. Input (Spindle) **Max Speed** 15,000 R.P.M. **Output (Tool)** 14.75 ft/lbs **Max Torque Gear Ratio** 1:1.5 Lubrication Grease 85° C / 185° F Max Temp. Rotation 360° Output #1 clockwise, #2 opposite Direction **Tool Interfaces** M5, R6, S1, S2, Modular