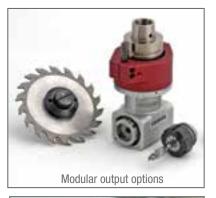

## FunctionLINE Duo Aggregate

An affordable way to add 4th axis capability to your CNC router. Able to perform routing, boring, mortising, and sawing operations.

FunctionLINE Duo aggregates can be configured with either ER25 or ER32 outputs, or a saw arbor, or for maximum flexibility a modular output that allows switching between saw spindles or ER outputs.

## Features:

- Dual, right angle output (other angles available)
- Output options: ER25, ER32, saw blade, modular