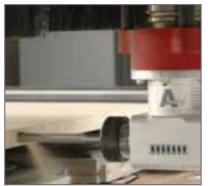

## FunctionLINE Mono Aggregate

An affordable way to add 4th axis capability to your CNC router. Able to perform routing, boring, mortising, and sawing operations.

FunctionLINE Mono aggregates can be configured with either ER25 or ER32 outputs, or a saw arbor, or for maximum flexibility a modular output that allows switching between saw spindles or ER outputs.

## Features:

- Single, right angle output (other angles available)
- Output options: ER25, ER32, saw blade, modular