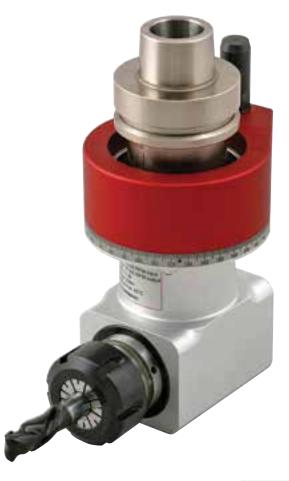

## FunctionLINE Mono Aggregate

An affordable way to add 4th axis capability to your CNC router. Able to perform routing, boring, mortising, and sawing operations.

FunctionLINE Mono aggregates can be configured with either ER25 or ER32 outputs, or a saw arbor, or for maximum flexibility a modular output that allows switching between saw spindles or ER outputs.

## Features:

- Single, right angle output (other angles available)
- Output options: ER25, ER32, saw blade, modular

## Includes:

- Collet nut & wrenches
- ER collets sold separately

Borina

**Max Speed** 10,000 R.P.M. Input (Spindle) **Max Speed** 15,000 R.P.M. **Output (Tool) Max Torque** 14.75 ft/lbs **Gear Ratio** 1:1.5 Lubrication Grease 85° C / 185° F Max Temp. **Rotation** 360° Output Same as machine spindle Direction **Tool Interfaces** M5, R6, S1, S2, Modular