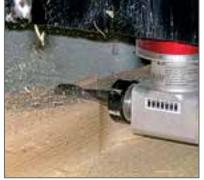

## FunctionLINE Mono Aggregate

An affordable way to add 4th axis capability to your CNC router. Able to perform routing, boring, mortising, and sawing operations.

FunctionLINE Mono aggregates can be configured with either ER25 or ER32 outputs, or a saw arbor, or for maximum flexibility a modular output that allows switching between saw spindles or ER outputs.