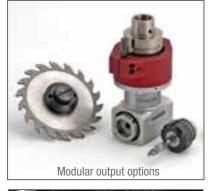

## FunctionLINE Mono Aggregate

An affordable way to add 4th axis capability to your CNC router. Able to perform routing, boring, mortising, and sawing operations.

FunctionLINE Mono aggregates can be configured with either ER25 or ER32 outputs, or a saw arbor, or for maximum flexibility a modular output that allows switching between saw spindles or ER outputs.

## Features:

- Single, right angle output (other angles available)
- Output options: ER25, ER32, saw blade, modular