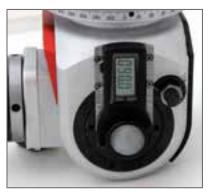

## SmartLINE Vario & Viso Adjustable Angle

Use Vario or Viso Aggregates to cut at any angle from 0° to 100°. The Viso digital display aggregate takes the guesswork out of repeating angles, and makes transfer of angles from prints to aggregate easy.

## Features:

- Compact design for smaller routers or where space is limited.
- Variable angle single output (0° 100°)
- Viso features digital display for easy angle setting