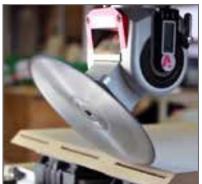

## SmartLINE Vario & Viso Adjustable Angle

Use Vario or Viso Aggregates to cut at any angle from 0° to 100°. The Viso digital display aggregate takes the guesswork out of repeating angles, and makes transfer of angles from prints to aggregate easy.

Vario aggregates can be fitted with an ER25 output, or the Combi saw output that is compatible with 45mm or 52mm bolt circles. The Viso can also accept the modular system.

## Features:

- Compact design for smaller routers or where space is limited.
- Variable angle single output (0° 100°)
- Viso features digital display for easy angle setting