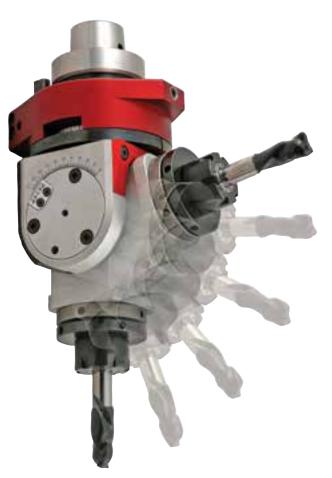

## SmartLINE Vario & Viso Adjustable Angle

Use Vario or Viso Aggregates to cut at any angle from 0° to 100°. The Viso digital display aggregate takes the guesswork out of repeating angles, and makes transfer of angles from prints to aggregate easy.

Vario aggregates can be fitted with an ER25 output, or the Combi saw output that is compatible with 45mm or 52mm bolt circles. The Viso can also accept the modular system.

## Features:

- Compact design for smaller routers or where space is limited.
- Variable angle single output (0° 100°)
- Viso features digital display for easy angle setting

*⇒*100°