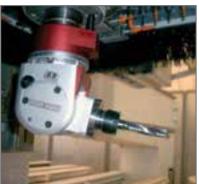

## SmartLINE Vario & Viso Adjustable Angle

Use Vario or Viso Aggregates to cut at any angle from 0° to 100°. The Viso digital display aggregate takes the guesswork out of repeating angles, and makes transfer of angles from prints to aggregate easy.