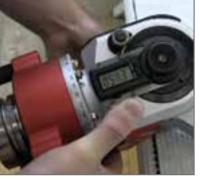

## SmartLINE Vario & Viso Adjustable Angle

Use Vario or Viso Aggregates to cut at any angle from 0° to 100°. The Viso digital display aggregate takes the guesswork out of repeating angles, and makes transfer of angles from prints to aggregate easy.

## Features:

- Compact design for smaller routers or where space is limited.
- Variable angle single output (0° 100°)
- Viso features digital display for easy angle setting