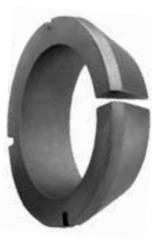

# Self Centering Cone Collets

#### **Technical Information**

- Standard 30 degree taper on cones
- 1", 1-1/8", 1-1/4" bores are standard
- Specify your specific bore when ordering
- Comes in a set of 2

### **Applications**

- Cone collets center tools more accurately than a straight bore
- For mounting a variety of tools onto horizontal or vertical threaded shafts
- A practical solution for mounting small shaper cutters on the shaft