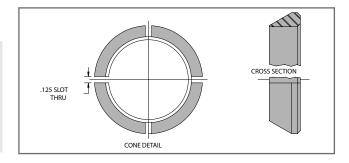

#### **Technical Information**

- Standard 30 degree taper on cones
- 1", 1-1/8", 1-1/4" bores are standard
- Specify your specific bore when ordering
- Comes in a set of 2