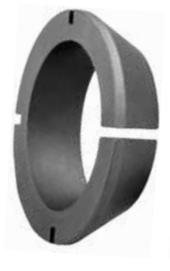

# Self Centering Cone Collets

#### **Technical Information**

- Standard 30 degree taper on cones
- 1", 1-1/8", 1-1/4" bores are standard
- Specify your specific bore when ordering
- Comes in a set of 2

### **Applications**

- Cone collets center tools more accurately than a straight bore
- For mounting a variety of tools onto horizontal or vertical threaded shafts
- A practical solution for mounting small shaper cutters on the shaft