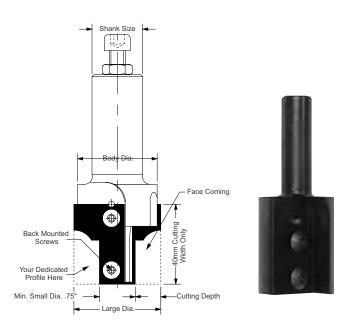

#### Technical Information

- Shank style cutter body design uses non-turnable profiled carbide inserts.
- Cutter body is profiled to match the carbide insert.
- Requires no backing plates or clamping wedges.

- Insert is mechanically fastened by the use of back mounted screws.
- Mèche à plaquette fabriquée pour une rotation vers la droite.
- Maximum RPM for 34mm dia. = 18,000, 44/54mm dia. = 12,000
- Ramp plunging is possible with this tool.

### Advantages

- Reduced set-up time because of fewer parts and a constant cutting circle.
- Extended tool life over brazed tooling due to insert accuracy and superior carbide grades.

|          | Max. Cutting<br>Width |       | Max. Profile<br>Cutting Depth |      | Shank<br>Size | Min. Small<br>Diameter |      | Max. Large<br>Diameter |       | Body Diameter |       | Uses       |
|----------|-----------------------|-------|-------------------------------|------|---------------|------------------------|------|------------------------|-------|---------------|-------|------------|
| Part No. | mm                    | in.   | mm                            | in   | Inches        | mm                     | in.  | mm                     | in.   | mm            | in.   | Insert No. |
| ND129    | 30                    | 1.18" | 7                             | .28" | 1/2"          | 19                     | .75" | 34                     | 1.34" | 28            | 1.10" | 6711/6741  |
| ND132    | 30                    | 1.18" | 7                             | .28" | 3/4"          | 19                     | .75" | 34                     | 1.34" | 28            | 1.10" | 6711/6741  |