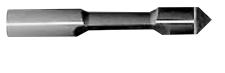

## 1 Flute Straight Router Bits

Drill end point which allows you to plunge into material. Open cutting operations such as windows and doors.

## High Speed Steel - 1/4" Straight Shank

| Part No. | <b>Cutting Diameter</b> | Cut Edge Length | <b>Overall Length</b> | Shank Length |
|----------|-------------------------|-----------------|-----------------------|--------------|
| RH195    | 1/4                     | 3/4             | 2-5/8                 | 1            |

## High Speed Steel - 3/8" Straight Shank

| Part No. | <b>Cutting Diameter</b> | Cut Edge Length | <b>Overall Length</b> | Shank Length |
|----------|-------------------------|-----------------|-----------------------|--------------|
| RH198    | 3/8                     | 7/8             | 3                     | 1-1/8        |

## High Speed Steel - 1/2" Straight Shank

| Part No. | <b>Cutting Diameter</b> | Cut Edge Length | <b>Overall Length</b> | Shank Length |
|----------|-------------------------|-----------------|-----------------------|--------------|
| RH211    | 1/2                     | 1               | 3-1/2                 | 1-1/8        |