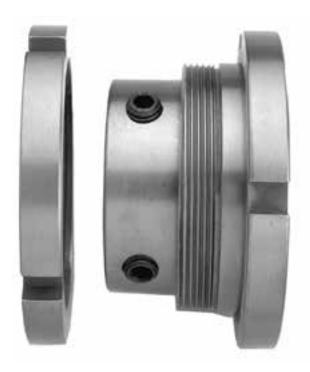

## Set Screw Saw & Head Sleeve

## **Applications**

- For mounting either cutter heads or saw blades onto a smooth shaft
- Can mount cutters as well as saw blades with the addition of spacers

### Advantages

- Sleeve can be easily moved anywhere on the shaft
- The sleeve and tool, can be removed as one unit

#### **Technical Information**

- Two brass tipped set screws protect the shaft
- Screws set 90 degrees apart firmly mount the system onto the shaft
- The retaining ring screws onto the sleeve to lock the tools into place
- Specify either right or left hand rotation when ordering