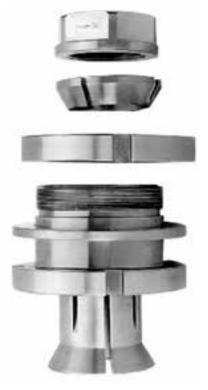

## Self Centering Saw & Head Sleeve

## Advantages

- Designed to accurately center tooling on the shaft
- The complete unit can be mounted anywhere on the shaft to mount a wide variety of tools
- The open end standard sleeve design centers the whole unit accurately onto the shaft

## **Technical Information**

- Standard barrel design with open end sleeve bore diameter of 1-13/16" or a 2-1/8"
- 1/8" Center Spacer is included with the sleeve
- The use of spacers to take up the remaining sleeve space allows the interchanging of saws and cutters
- Specify either right or left hand rotation when ordering