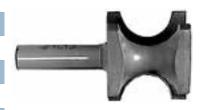

## 2 Flute Half Round & "V" Groove Router Bits

Carbide flutes available in popular cutting radii for various projects. Corner softening. Used to produce a half round or bullnose on material. Common uses are stair treads, furniture arms, shelves, window sills, etc.

## **Bullnose Half Round**

| Part No. | <b>Cutting Radius</b> | <b>Shank Diameter</b> | <b>Opening of Cutter</b> | Shank Length |
|----------|-----------------------|-----------------------|--------------------------|--------------|
| RC453    | 3/32                  | 1/4                   | 3/16                     | 13/16        |
| RC456    | 1/8                   | 1/4                   | 1/4                      | 13/16        |
| RC459    | 3/16                  | 1/4                   | 3/8                      | 1-1/4        |
| RC462    | 1/4                   | 1/4                   | 1/2                      | 1-1/2        |
| RC465    | 3/32                  | 1/2                   | 3/16                     | 1-1/2        |
| RC468    | 1/8                   | 1/2                   | 1/4                      | 1-1/2        |
| RC471    | 3/16                  | 1/2                   | 3/8                      | 1-3/8        |
| RC474    | 1/4                   | 1/2                   | 1/2                      | 1-3/4        |
| RC477    | 3/8                   | 1/2                   | 3/4                      | 1-3/4        |
| RC479    | 1/2                   | 1/2                   | 1                        | 15/16        |
| RC483    | 5/8                   | 1/2                   | 1-1/4                    | 15/16        |
|          |                       |                       |                          |              |