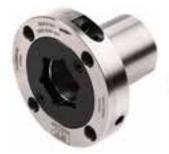

## Hydro-Grip Types El and ElS

MG413

MG418

MG416 & MG415

## **Technical Information**

- MG410 & MG413 sleeves for interchangeable tool assembly and machines with hexagonal spindle profile
- MG410's insert is located in the collar of the sleeve
- MG413's insert can be used in either end of the sleeve
- MG418 features and internal hexagonal profile in its open side
- Order Safety Disk separately

## Hydro-Grip with metric bores

| Part No. | Description  | Capacity |
|----------|--------------|----------|
| MG410    | EI-40/60-92  | 68mm     |
| MG413    | EI-40/80-92  | 25mm     |
| MG415    | EI-40/80-90  | 17.7mm   |
| MG416    | EI-35/80-90  | 17.7mm   |
| MG418    | EIS-40/60-92 | 68mm     |