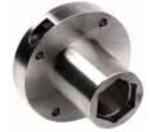

## **Technical Information**

- MG410 & MG413 sleeves for interchangeable tool assembly and machines with hexagonal spindle profile
- MG410's insert is located in the collar of the sleeve
- MG413's insert can be used in either end of the sleeve
- MG418 features and internal hexagonal profile in its open side
- Order Safety Disk separately

## Hydro-Grip with metric bores

| Part No. | Description  | Capacity |
|----------|--------------|----------|
| MG410    | EI-40/60-92  | 68mm     |
| MG413    | EI-40/80-92  | 25mm     |
| MG415    | EI-40/80-90  | 17.7mm   |
| MG416    | EI-35/80-90  | 17.7mm   |
| MG418    | EIS-40/60-92 | 68mm     |