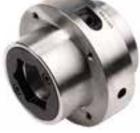

## **Technical Information**

- MG410 & MG413 sleeves for interchangeable tool assembly and machines with hexagonal spindle profile
- MG410's insert is located in the collar of the sleeve
- MG413's insert can be used in either end of the sleeve
- MG418 features and internal hexagonal profile in its open side
- Order Safety Disk separately

## Hydro-Grip with metric bores

| Part No. | Description  | Capacity |
|----------|--------------|----------|
| MG410    | EI-40/60-92  | 68mm     |
| MG413    | EI-40/80-92  | 25mm     |
| MG415    | EI-40/80-90  | 17.7mm   |
| MG416    | EI-35/80-90  | 17.7mm   |
| MG418    | EIS-40/60-92 | 68mm     |