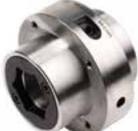

## **Technical Information**

- MG410 & MG413 sleeves for interchangeable tool assembly and machines with hexagonal spindle profile
- MG410's insert is located in the collar of the sleeve
- MG413's insert can be used in either end of the sleeve
- MG418 features and internal hexagonal profile in its open side
- Order Safety Disk separately

## Hydro-Grip with metric bores

| Part No. | Description  | Capacity |
|----------|--------------|----------|
| MG410    | EI-40/60-92  | 68mm     |
| MG413    | EI-40/80-92  | 25mm     |
| MG415    | EI-40/80-90  | 17.7mm   |
| MG416    | EI-35/80-90  | 17.7mm   |
| MG418    | EIS-40/60-92 | 68mm     |