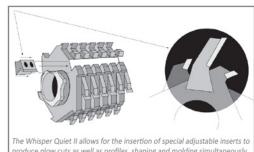

Note: Sizes listed are only representative of our product line. Additional sizes available upon special quotation only.

| The Whisper Quiet II allows for the insertion of speci- | ial adjustable inserts to |
|---------------------------------------------------------|---------------------------|
| produce plow cuts as well as profiles, shaping and me   | olding simultaneously.    |