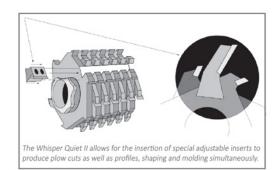

## Four Wings

The Whisper Quiet II has 4 dovetail slots milled into the head to receive the insert cutters. The equivalent to a four (4) knife head, it has 12 rows of staggered teeth. Please specify the hook angle when ordering. Standard hook angle is either 20° (soft wood) or 10° (hard wood).